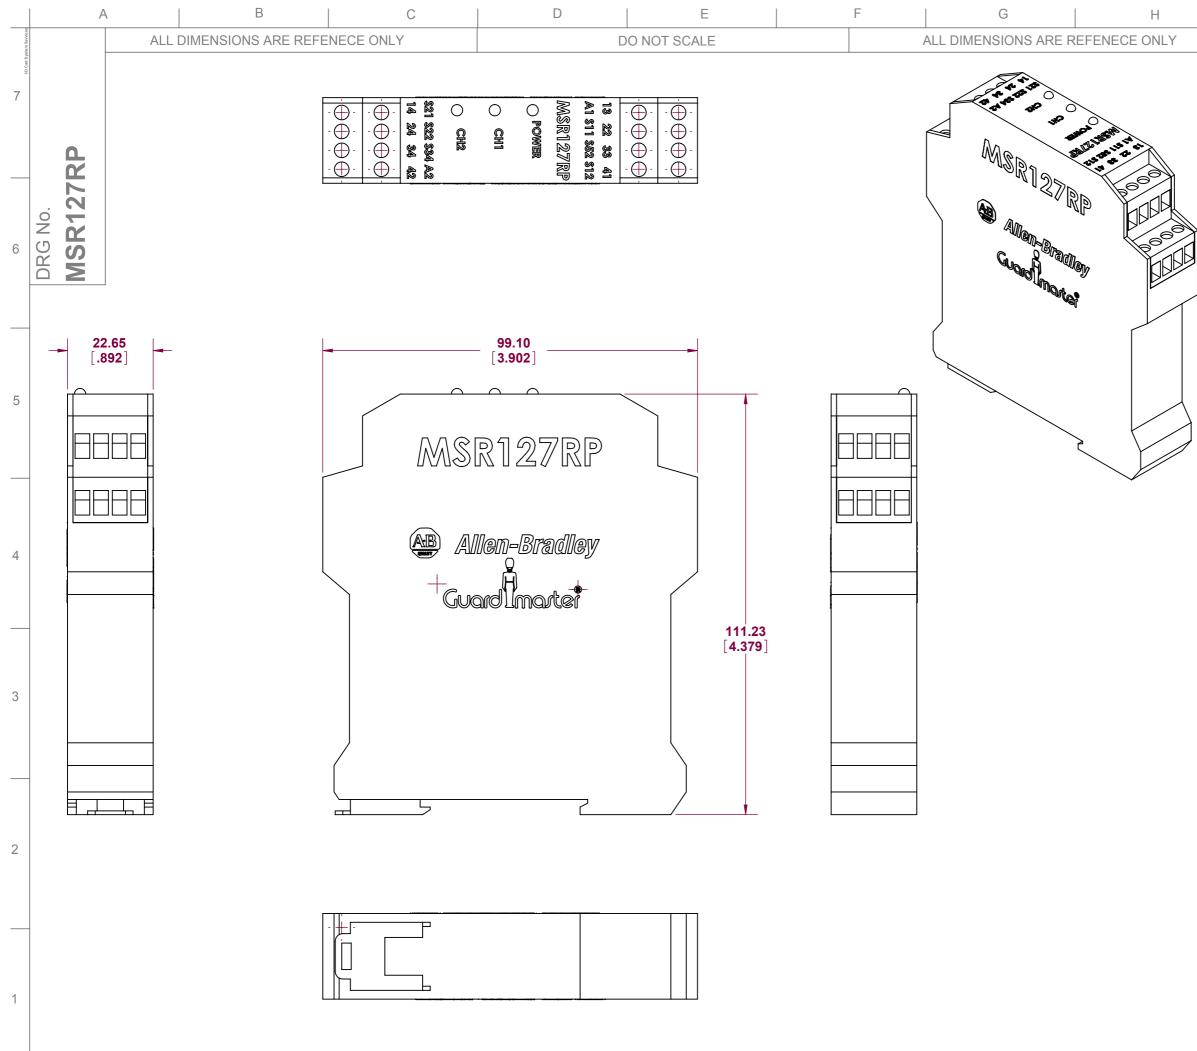

|                            |                  |                             | J                                                                    |
|----------------------------|------------------|-----------------------------|----------------------------------------------------------------------|
| may not be<br>for which it | used for any c   | other purpos<br>without the | /ell Automation &<br>e other than that<br>express written<br>nation. |
|                            |                  |                             |                                                                      |
|                            |                  |                             |                                                                      |
|                            |                  |                             |                                                                      |
|                            |                  |                             |                                                                      |
|                            |                  |                             |                                                                      |
|                            |                  |                             |                                                                      |
|                            |                  |                             |                                                                      |
|                            |                  |                             |                                                                      |
|                            |                  |                             |                                                                      |
|                            |                  |                             |                                                                      |
|                            | GLE PROJ.        | SCALE                       | 1:1                                                                  |
| MATERIAL                   | N/               | /A                          |                                                                      |
| FINISH                     | N                | /A                          |                                                                      |
| TITLE                      | MONITORIN<br>REL |                             |                                                                      |
|                            |                  |                             |                                                                      |
|                            | ) <b>Alle</b>    | en-Br                       | adley                                                                |
|                            |                  | Ĥ                           |                                                                      |
|                            | Guard            | Ima                         | ter                                                                  |
| DRAWN                      |                  |                             | DATE                                                                 |
| CHECKED                    |                  |                             | DATE                                                                 |
| APPROVE                    | )                |                             | DATE                                                                 |
| Drawing N                  |                  |                             |                                                                      |
| INISK1                     | 27RP             | kwell                       |                                                                      |
|                            | Autom            | -                           | 3D Cad System Serv                                                   |